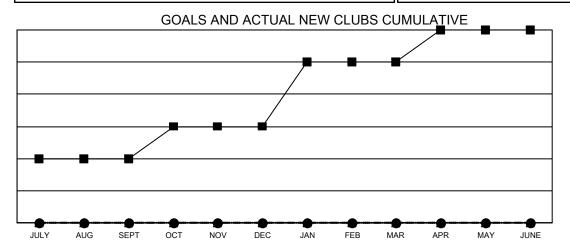

## DERSHIP PROGRESS REPORT

Multiple District 17

LOCATION: KANSAS

Results as of: 8/31/2021

| Clubs                 |               |           |               |   |  |  |  |  |
|-----------------------|---------------|-----------|---------------|---|--|--|--|--|
| RESULTS FOR 2021-2022 |               |           |               |   |  |  |  |  |
| QUARTER               | NEW CLUB GOAL | NEW CLUBS | DROPPED CLUBS |   |  |  |  |  |
| JULY/AUG/SEPT         | 2             | 0         | 1             | I |  |  |  |  |
| OCT/NOV/DEC           | 1             | 0         | 0             | l |  |  |  |  |
| JAN/FEB/MAR           | 2             | 0         | 0             | l |  |  |  |  |
| APR/MAY/JUNE          | 1             | 0         | 0             | l |  |  |  |  |

■ - CURRENT YEAR GOALS FOR NEW CLUBS

- ■ - CURRENT YEAR ACTUAL NEW CLUBS

- ▲ - LAST YEAR ACTUAL NEW CLUBS