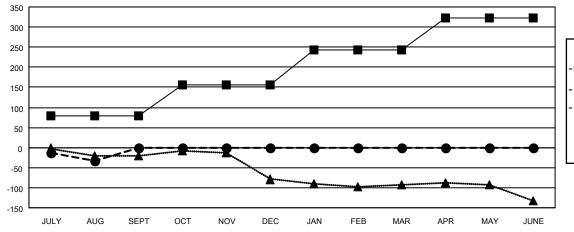

| l | Members                                                     |        |            |              |                       |  |  |  |  |  |  |
|---|-------------------------------------------------------------|--------|------------|--------------|-----------------------|--|--|--|--|--|--|
|   | RESULTS FOR 2021-2022                                       |        |            |              |                       |  |  |  |  |  |  |
| l | QUARTER                                                     | MEMBER | GROWTH NET | MEMBER GROWT | TH DROPPED            |  |  |  |  |  |  |
| l | JULY/AUG/SEPT<br>OCT/NOV/DEC<br>JAN/FEB/MAR<br>APR/MAY/JUNE |        | GOAL       | ACTUAL       | MEMBERS ACTUAL        |  |  |  |  |  |  |
| l |                                                             |        |            |              | (including transfers) |  |  |  |  |  |  |
| l |                                                             |        | 78         | 58           | 80                    |  |  |  |  |  |  |
| l |                                                             |        | 22         |              | 0                     |  |  |  |  |  |  |
| l |                                                             |        |            |              | 0                     |  |  |  |  |  |  |
| l |                                                             |        | 78         | 0            | 0                     |  |  |  |  |  |  |
|   |                                                             |        |            |              |                       |  |  |  |  |  |  |

## GOALS AND ACTUAL MEMBERS CUMULATIVE

■ - MEMBER GROWTH NET GOAL

- MEMBER GROWTH ACTUAL

- LAST YEAR MEMBERSHIP ACTUAL

|                  |    | S.F.                                           | _                              |                |
|------------------|----|------------------------------------------------|--------------------------------|----------------|
| DROPPED CLUBS: 1 |    | 27 CLUBS OF 216 ADDED 1 OR<br>MORE NEW MEMBERS | GENDER DISTRIBUTION            |                |
|                  |    |                                                | MALE                           | 2,904 (68.91%) |
|                  |    |                                                | FEMALE                         | 1,310 (31.09%) |
| DROPPED MEMBERS  |    |                                                | NON BINARY                     | 0 (0.00%)      |
| DECEASED         | 12 |                                                | PREFER NOT TO ANSWER 0 (0.00%) |                |
| CLUB CANCELLED   | 5  |                                                | TOTAL FAMILY LIMIT MEMBERS     | 927            |
| OTHER            | 63 | CLICK HERE FOR CUMULATIVE                      | TOTAL FAMILY UNIT MEMBERS      | 921            |
| TOTAL            | 80 | MEMBERSHIP DATA                                | FAMILY MEMBERS PAYING HAL      | F 473          |